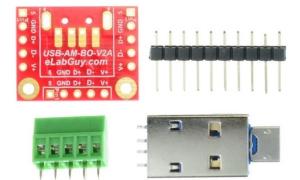

*Figure 1: Parts inside the kit* (Note: the module is not assembled, user can decide which connector to use on the module.)

## 3. Parts:

- 1) 1pc X USB-AM-BO-V2A PCB
- 2) *1pc* X USB Type A + Micro USB Type B combo male plug
- 3) 1pc X 5pin0.1"(2.54mm) spacing terminal block
- 4) 1pc X 10pin0.1"(2.54mm) header

*Figure 2: Example of connecting the* USB-AM-BO-V2A *on a breadboard* 