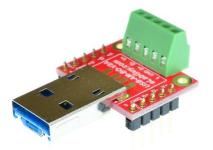

## 1. Description:

USB-AM-BO-V2A is a simple USB Type A male plug breakout board. The USB Type A male plug can also transform into a Micro USB Type B Male plug. It brings all 4 pins of a USB2.0 connector to screw terminal blocks and headers for easy testing, prototyping and breadboard connection. For breadboard connections, user can use the 5pin header on the bottom for a sideways connection. User can also use the two 5pin headers on both sides of the breakout board to connect to the front end of the breadboard for a steady connection.

Figure 3: USB-AM-BO-V2A Various connections

Figure 4: Micro USB Type B Male Plug