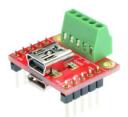

## 3. Parts:

- 1) 1pc X USB-AM-BO-V2A PCB
- 2) *1pc* X USB Type A + Micro USB Type B combo male plug
- 3) 1pc X 5pin0.1"(2.54mm) spacing terminal block
- 4) 1pc X 10pin0.1"(2.54mm) header

*Figure 2: Example of connecting the* USB-AM-BO-V2A *on a breadboard* 