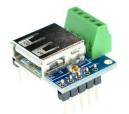

## 1. Description:

USB-AM-BO-V2A is a simple USB Type A male plug breakout board. The USB Type A male plug can also transform into a Micro USB Type B Male plug. It brings all 4 pins of a USB2.0 connector to screw terminal blocks and headers for easy testing, prototyping and breadboard connection. For breadboard connections, user can use the 5pin header on the bottom for a sideways connection. User can also use the two 5pin headers on both sides of the breakout board to connect to the front end of the breadboard for a steady connection.

## 2. Features:

- All 5 pins (including shield) of a USB Type A and micro USB Type B male connector brought out to headers and screw terminal blocks
- Various connecting method chosen by users.
- 0.9"(22.86mm)X0.7"(17.78mm) board dimensions