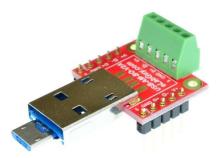

Figure 3: USB-AM-BO-V2A Various connections

Figure 4: Micro USB Type B Male Plug