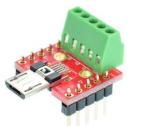

Figure 3: USB-AM-BO-V2A Various connections

Figure 4: Micro USB Type B Male Plug