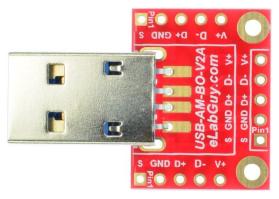

## 1. Description:

USB-AM-BO-V2A is a simple USB Type A male plug breakout board. The USB Type A male plug can also transform into a Micro USB Type B Male plug. It brings all 4 pins of a USB2.0 connector to screw terminal blocks and headers for easy testing, prototyping and breadboard connection. For breadboard connections, user can use the 5pin header on the bottom for a sideways connection. User can also use the two 5pin headers on both sides of the breakout board to connect to the front end of the breadboard for a steady connection.

Figure 3: USB-AM-BO-V2A Various connections

Figure 4: Micro USB Type B Male Plug