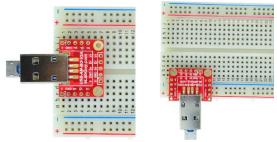

## 3. Parts:

- 1) 1pc X USB-AM-BO-V2A PCB
- 2) *1pc* X USB Type A + Micro USB Type B combo male plug
- 3) 1pc X 5pin0.1"(2.54mm) spacing terminal block
- 4) 1pc X 10pin0.1"(2.54mm) header

*Figure 2: Example of connecting the* USB-AM-BO-V2A *on a breadboard* 