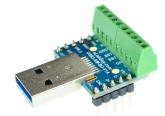

## Related products from eLabGuy:

USB-AM-BO-V1A

USB-AF-BO-V1A

USB3-AM-BO-V1A

USBµ-Bm-BO-V2A

USBmµ-BF-BO-V1A