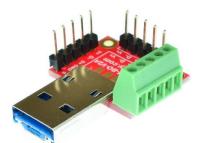

## 3. Parts:

- 1) 1pc X USB-AM-BO-V2A PCB
- 2) *1pc* X USB Type A + Micro USB Type B combo male plug
- 3) 1pc X 5pin0.1"(2.54mm) spacing terminal block
- 4) 1pc X 10pin0.1"(2.54mm) header

*Figure 2: Example of connecting the* USB-AM-BO-V2A *on a breadboard* 